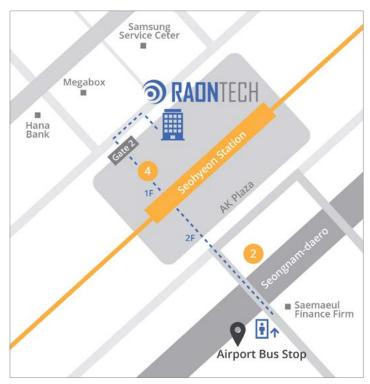

## **Korea Headquarters**

18F AK Plaza, 42 Hwangsaeul-ro 360beon-gil, Bundang-gu, Seongnam-si, Gyeonggi-do, 13591 Korea

TEL +82.31.786.4600 FAX +93.31.719.4506

SALES sales@raon-tech.com
HIRING hr@raon-tech.com
OTHERS contact@raon-tech.com

\*Seohyun Station Exit 4 (Gate 2 of AK Plaza)
\*Entrance to 'Bundang Square'