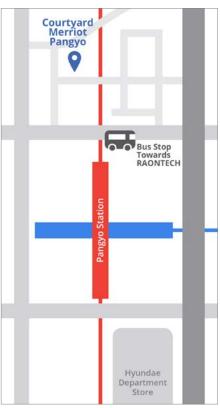

# **NEARBY HOTELS**

|                          | Туре           | Distance from Office                | Approx. Rate Per Night |
|--------------------------|----------------|-------------------------------------|------------------------|
| Hotel Gallery            | Business Hotel | 5min walk (350m)                    | \$100 USD              |
| JS Hotel Bundang         | 4 Star Hotel   | 5min walk (320m)                    | \$160 USD              |
| Courtyard Marriot Pangyo | 4 Star Hotel   | 10min drive (2.5km)<br>18min by bus | \$230 USD              |

#### **Courtyard Marriot Pangyo**

\*Bus#: 32, 72, 74, 380 12 Pangyoyeok-ro 192beon-gil, Bundang-gu, Seongnam-si, Gyeonggi-do, 13524 Korea www.courtyardpangyo.com +82-8060-2222

<sup>\*</sup>Please ask us if you need help with your reservation.