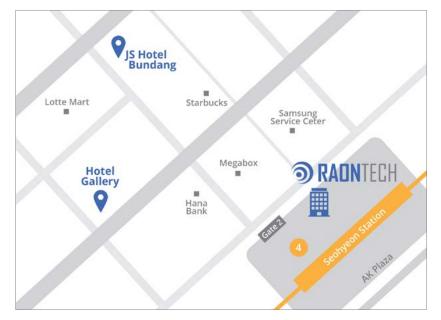

# **NEARBY HOTELS**

|                          | Туре           | Distance from Office                | Approx. Rate Per Night |
|--------------------------|----------------|-------------------------------------|------------------------|
| Hotel Gallery            | Business Hotel | 5min walk (350m)                    | \$100 USD              |
| JS Hotel Bundang         | 4 Star Hotel   | 5min walk (320m)                    | \$160 USD              |
| Courtyard Marriot Pangyo | 4 Star Hotel   | 10min drive (2.5km)<br>18min by bus | \$230 USD              |

#### **Hotel Gallery**

321 Hwangsaeul-ro, Bundang-gu, Seongnam-si, Gyeonggi-do, 13590 Korea www.galleryhotel.co.kr +82-31-702-8200

#### **JS Hotel Bundang**

11 Hwangsaeul-ro 335beon-gil, Bundang-gu, Seongnam-si, Gyeonggi-do, 13590 Korea www.jshotelbundang.com +82-1877-8006